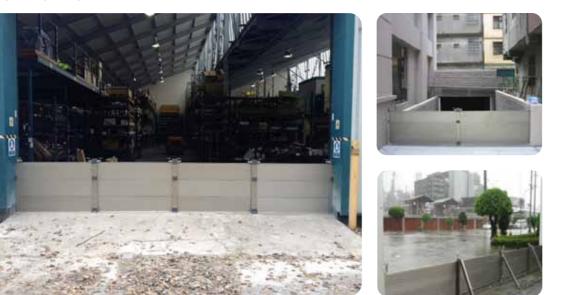

# Flood Barriers **Commercial & Industrial**

King flood barriers are the solution for flood protection to doors and entrances for commercial & industrial buildings.

### **Our Product**

Exclusive to King, a specially designed, extremley durable, Aluminium Alloy Barrier.

#### Key product attributes:

- No width limitation
- Choice of heights, up to maximum 2.1m
- Relatively light yet strong
- The rubber seal of EPDM won't crack or break, and is heat (160°C) and chemical resistant

#### Our systems are designed with convenience to the fore:

- Following installation, the system is easy to install and uninstall. Most of the parts are removable and easy to store
- The entrance and appearance of the protected building can be entirely unaffected except for a small track of 1.5cm wide which has a cover strip when the barriers are not in use, and the permanent side channels.