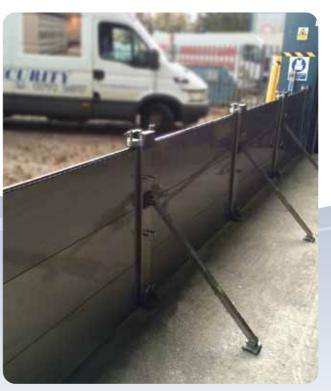

### **Our Product**

Exclusive to King, a specially designed, extremley durable, Aluminium Alloy Barrier.

#### Key product attributes:

- No width limitation
- Choice of heights, up to maximum 2.1m
- Relatively light yet strong
- The rubber seal of EPDM won't crack or break, and is heat (160°C) and chemical resistant

#### Our systems are designed with convenience to the fore:

- Following installation, the system is easy to install and uninstall. Most of the parts are removable and easy to store
- The entrance and appearance of the protected building can be entirely unaffected except for a small track of 1.5cm wide which has a cover strip when the barriers are not in use, and the permanent side channels.